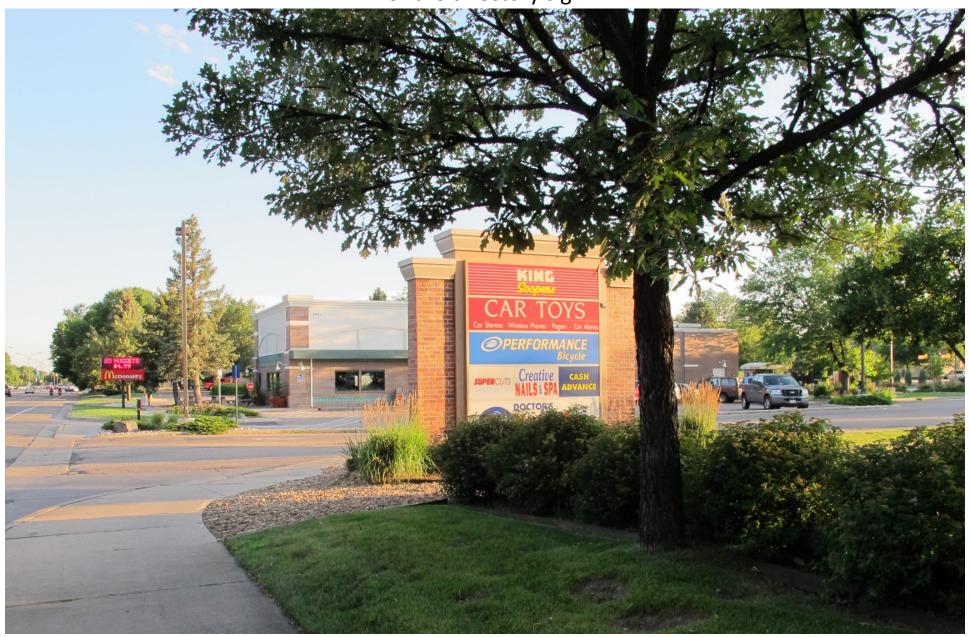

### McDonalds, S College Ave, Fort Collins, CO

Use of pole sign and a ground directory sign. Trees are trimmed to be higher than the sign height for the directory sign.

EXHIBIT SUBMITTED BY OPPOSITION SPEAKER KEVIN MURPHY