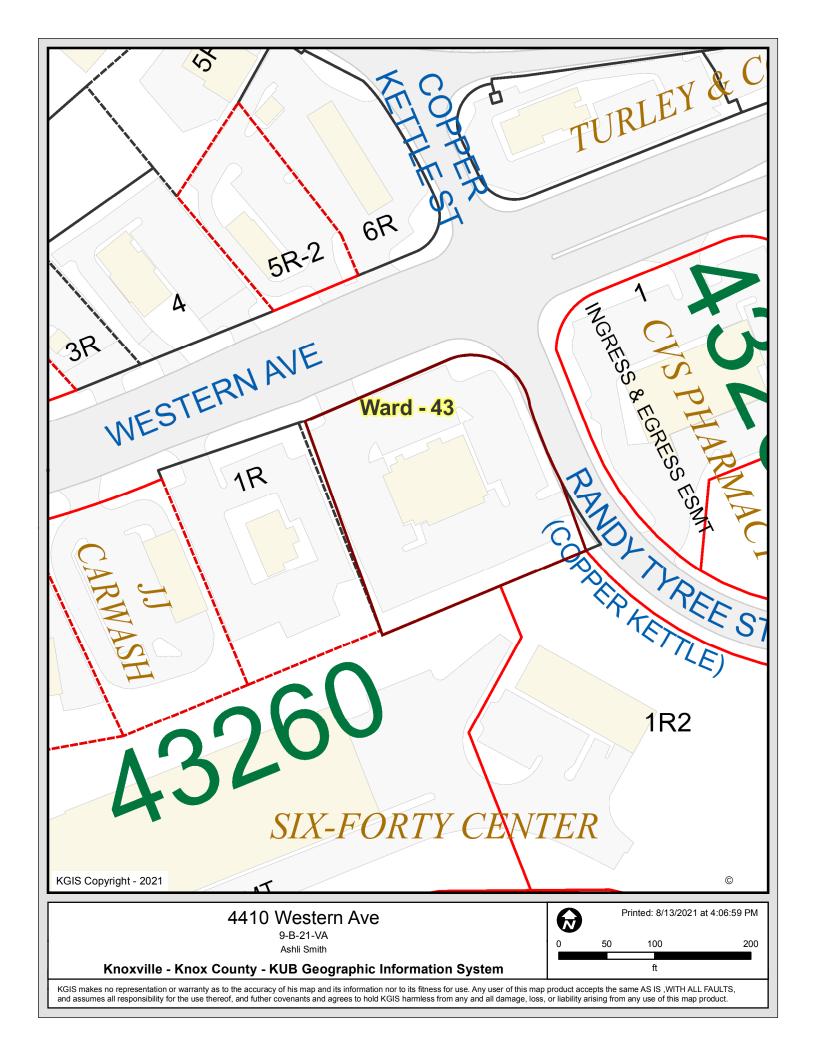

|         | PROJECT I        | NFORMATION                    |  |  |
| Date Filed                  |              |         |                  | Fee Amount                    |  |  |
| Council District            |              |         |                  | BZA Meeting Date              |  |  |
| PLANS REVIEWER              |              |         |                  | DATE                          |  |  |



KGIS makes no representation or warranty as to the accuracy of his map and its information nor to its fitness for use. Any user of this map product accepts the same AS IS ,WITH ALL FAULTS, and assumes all responsibility for the use thereof, and futher covenants and agrees to hold KGIS harmless from any and all damage, loss, or liability arising from any use of this map product.





### 4410 Western Ave

9-B-21-VA Ashli Smith

#### Knoxville - Knox County - KUB Geographic Information System

Printed: 8/13/2021 at 4:07:31 PM

0 50 100 200

ft

KGIS makes no representation or warranty as to the accuracy of his map and its information nor to its fitness for use. Any user of this map product accepts the same AS IS ,WITH ALL FAULTS, and assumes all responsibility for the use thereof, and futher covenants and agrees to hold KGIS harmless from any and all damage, loss, or liability arising from any use of this map product.











#6789

4410 Western Ave

Knoxville, TN 37921

**Project ID** 

AS7-38005 R2

Designer: R Andree

Date:

Scale: Sales:

Date:

Revision Note: R1:change to SON01DF4U30005.

04-29-2021

1/4"=1'-0"

D Brewster

R1 rva 09-20-2021

**Missing Infor