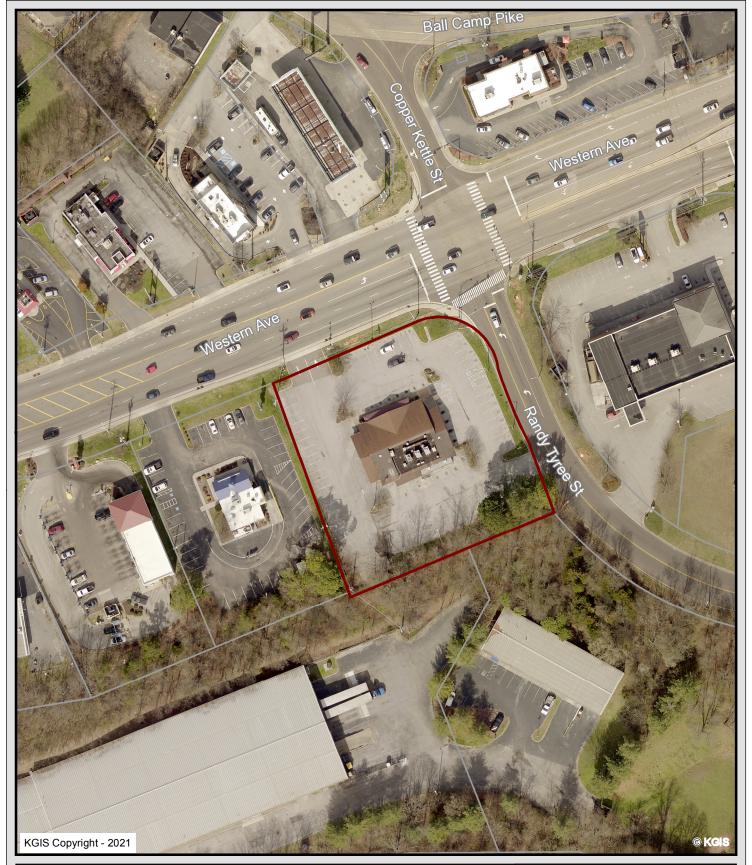

|         | PROJECT I        | NFORMATION                    |  |  |
| Date Filed                  |              |         |                  | Fee Amount                    |  |  |
| Council District            |              |         |                  | BZA Meeting Date              |  |  |
| PLANS REVIEWER              |              |         |                  | DATE                          |  |  |



KGIS makes no representation or warranty as to the accuracy of his map and its information nor to its fitness for use. Any user of this map product accepts the same AS IS ,WITH ALL FAULTS, and assumes all responsibility for the use thereof, and futher covenants and agrees to hold KGIS harmless from any and all damage, loss, or liability arising from any use of this map product.





### 4410 Western Ave

9-B-21-VA Ashli Smith

#### Knoxville - Knox County - KUB Geographic Information System

Printed: 8/13/2021 at 4:07:31 PM

0 50 100 200

ft

KGIS makes no representation or warranty as to the accuracy of his map and its information nor to its fitness for use. Any user of this map product accepts the same AS IS ,WITH ALL FAULTS, and assumes all responsibility for the use thereof, and futher covenants and agrees to hold KGIS harmless from any and all damage, loss, or liability arising from any use of this map product.











#6789

4410 Western Ave

Knoxville, TN 37921

**Project ID** 

AS7-38005 R2

Designer: R Andree

Date:

Scale: Sales:

Date:

Revision Note: R1:change to SON01DF4U30005.

04-29-2021

1/4"=1'-0"

D Brewster

R1 rva 09-20-2021

**Missing Informa