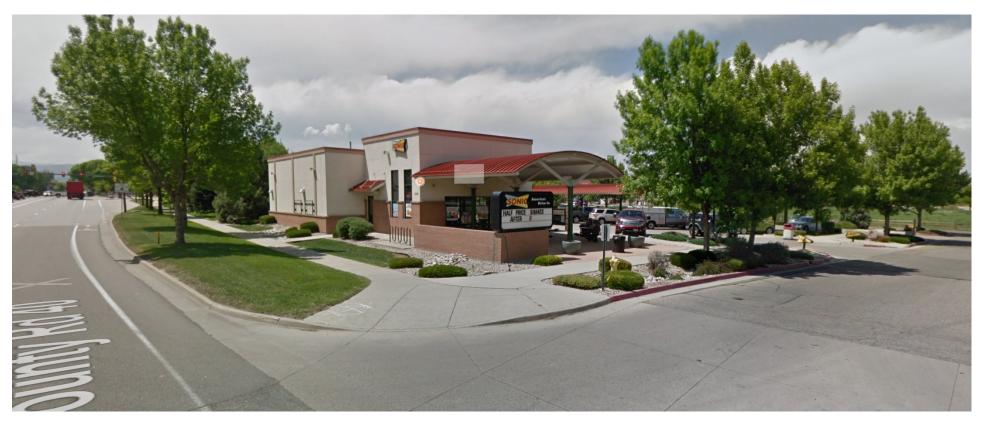

### Sonic, Horsetooth Drive, Fort Collins, CO

Use of ground sign on corner. Places parking at rear of building.