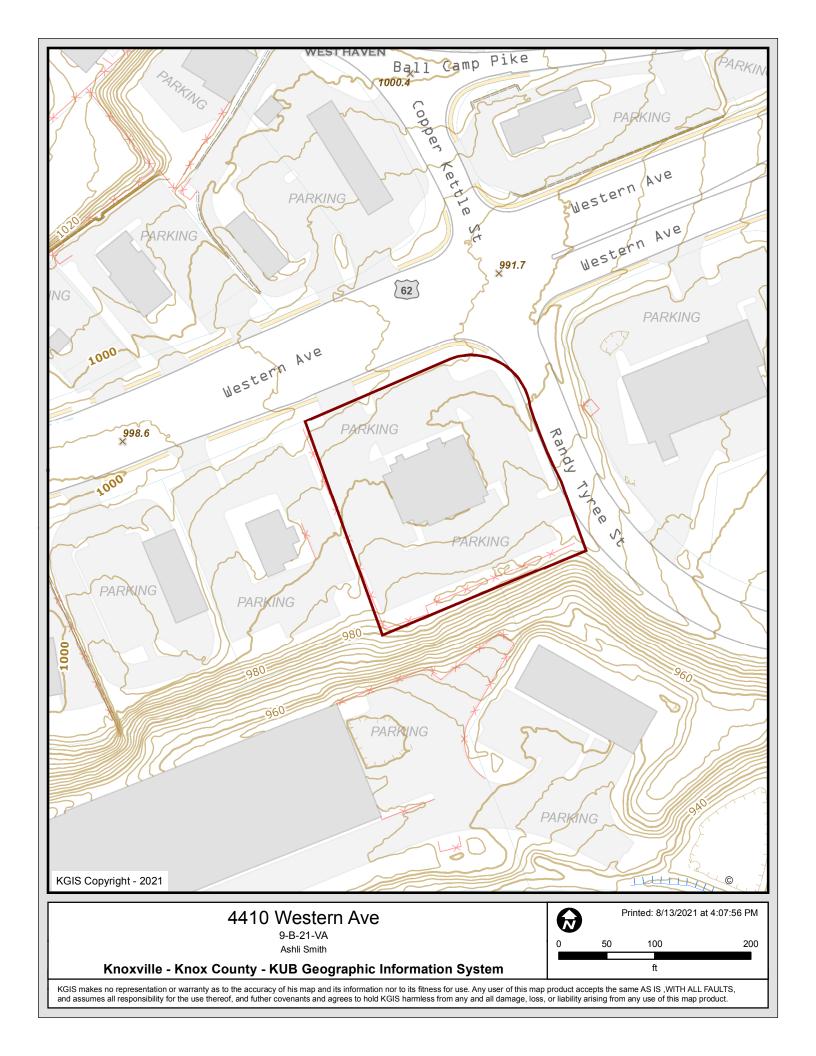

this map product accepts the same AS IS ,WITH ALL FAULTS, and assumes all responsibility for the use thereof, and futher covenants and agrees to hold KGIS harmless from any and all damage, loss, or liability arising from any use of this map product.





### 4410 Western Ave

9-B-21-VA Ashli Smith

#### Knoxville - Knox County - KUB Geographic Information System

Printed: 8/13/2021 at 4:07:31 PM

0 50 100 200

ft

KGIS makes no representation or warranty as to the accuracy of his map and its information nor to its fitness for use. Any user of this map product accepts the same AS IS ,WITH ALL FAULTS, and assumes all responsibility for the use thereof, and futher covenants and agrees to hold KGIS harmless from any and all damage, loss, or liability arising from any use of this map product.











#6789

4410 Western Ave

Knoxville, TN 37921

**Project ID** 

AS7-38005 R2

Designer: R Andree

Date:

Scale: Sales:

Date:

Revision Note: R1:change to SON01DF4U30005.

04-29-2021

1/4"=1'-0"

D Brewster

R1 rva 09-20-2021

**Missing Information** 

**Electrical** 

**Customer Approval** 

It is the Customer's responsibility to ensure that the structure of the building is designed and constructed to accept the installation of the signs being ordered. Please ask PSG to provide further details if required.

All rights reserved. The artwork depicted herein are copyright and are the exclusive property of Pattison Sign Group and as such cannot be reproduced in whole or in part without written permission by Pattison Sign Group.

347V

Required:

√ 120V Other

Signature

MM/DD/YYYY