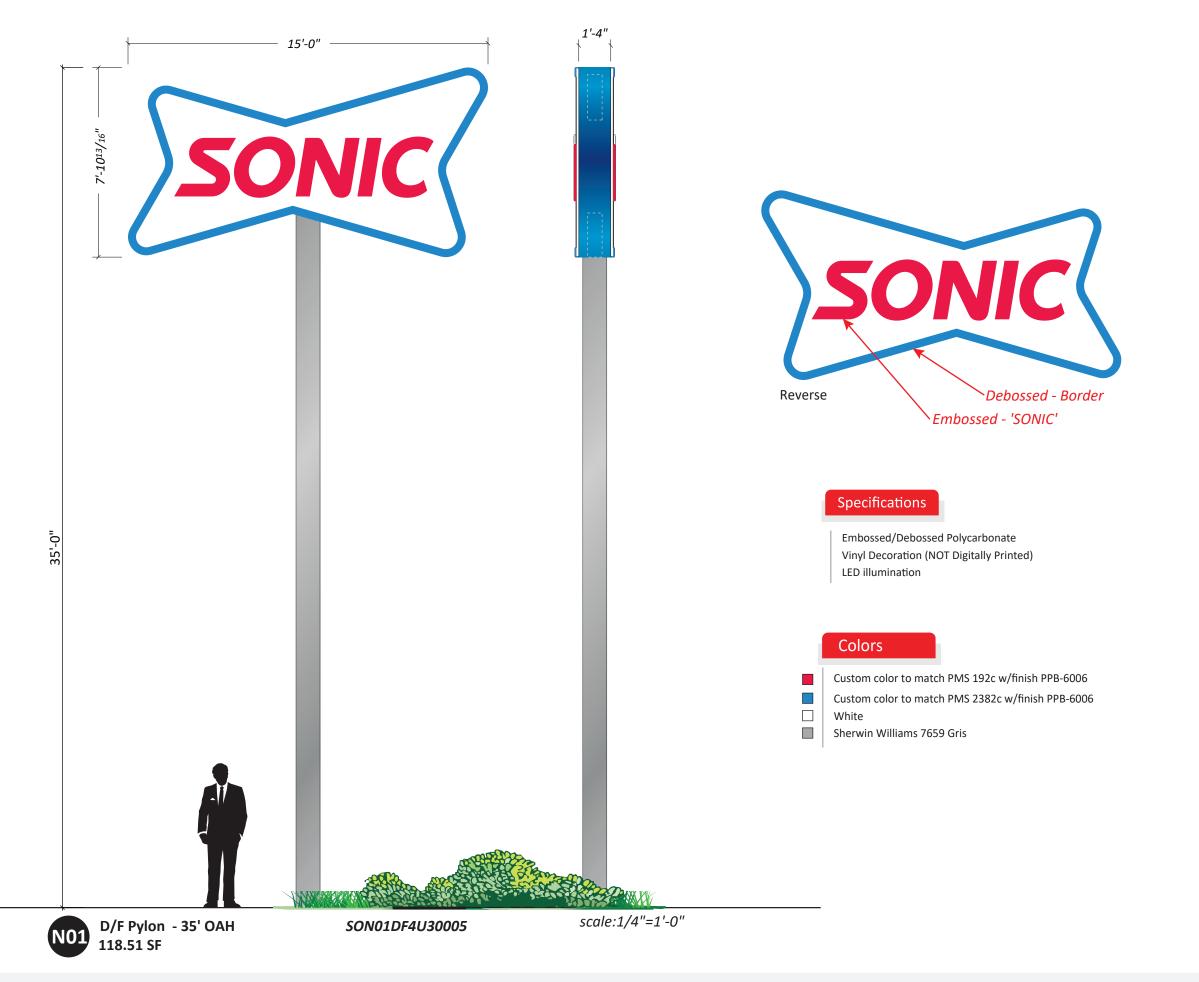

#6789

4410 Western Ave

Knoxville, TN 37921

**Project ID** 

AS7-38005 R2

Designer: R Andree

Date:

Scale: Sales:

Date:

Revision Note: R1:change to SON01DF4U30005.

04-29-2021

1/4"=1'-0"

D Brewster

R1 rva 09-20-2021

**Missing Information** 

**Electrical** 

347V

Required:

√ 120V Other

Signature

MM/DD/YYYY

CLIENT: #6789 - Knoxville, TN ADDRESS: 4410 Western Ave Knoxville, TN 37921 DATE: 04-29-2021 **REVISION:** 05-10-2021 - R1 rva **DESIGNER:** R Andree

CONTACTS Ashli Smith SALES: PHONE: 865-500-4908 **TOLL FREE**: 1-866-635-1110 #4249 **EMAIL**: adsmith@pattisonsign.com PM: PHONE: CELL: **EMAIL:** 

JOB #: 20003564 FILE CODE: FILE CODE

C-3.0