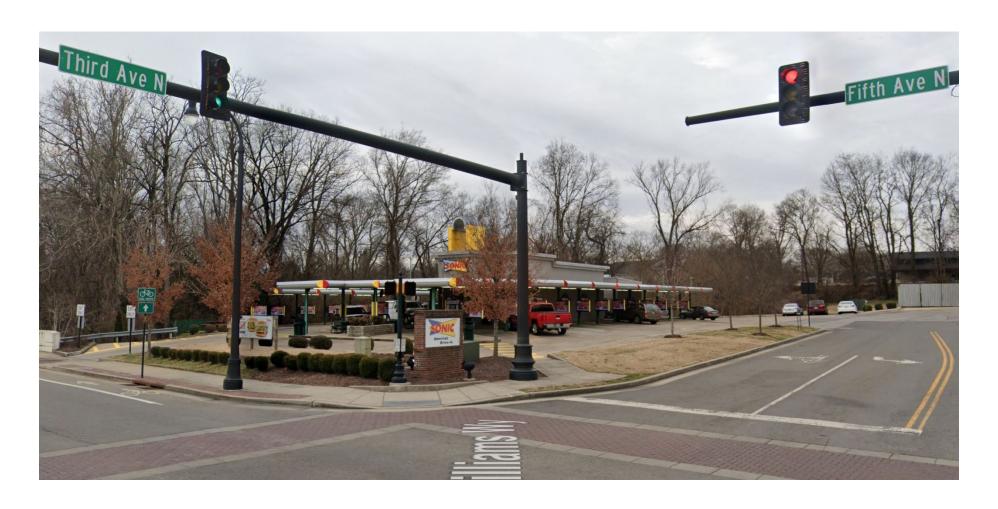

# Sonic, Third Ave N and Fifth Ave N, Franklin TN

Use of ground sign on corner of property