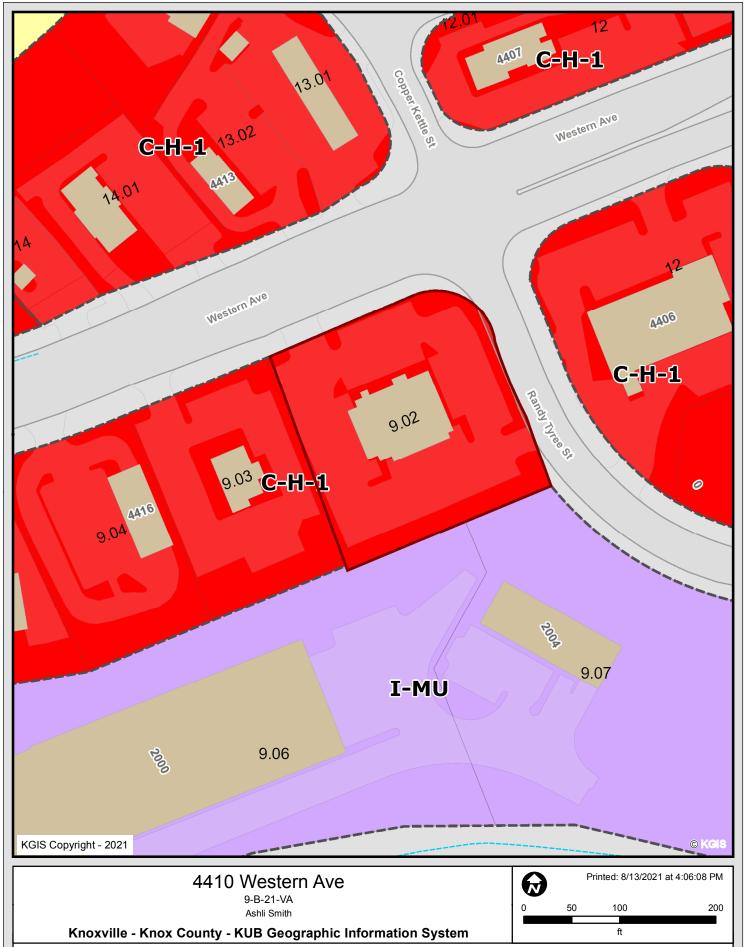

### 4410 Western Ave

9-B-21-VA Ashli Smith

9A21VA: 3903 Whedbee Dr - Operations has No Comment

9B21VA: 4410 Western Ave - Increasing sign height from 20' to 25'. Setbacks seem to be met. - Operations

has No Comment

9C21VA: 5213 Homberg Dr – Operations has No Comment 9D21VA: 945 Dameron Ave– Operations has No Comment 9E21VA: 3841 Woodhill Pl– Operations has No Comment