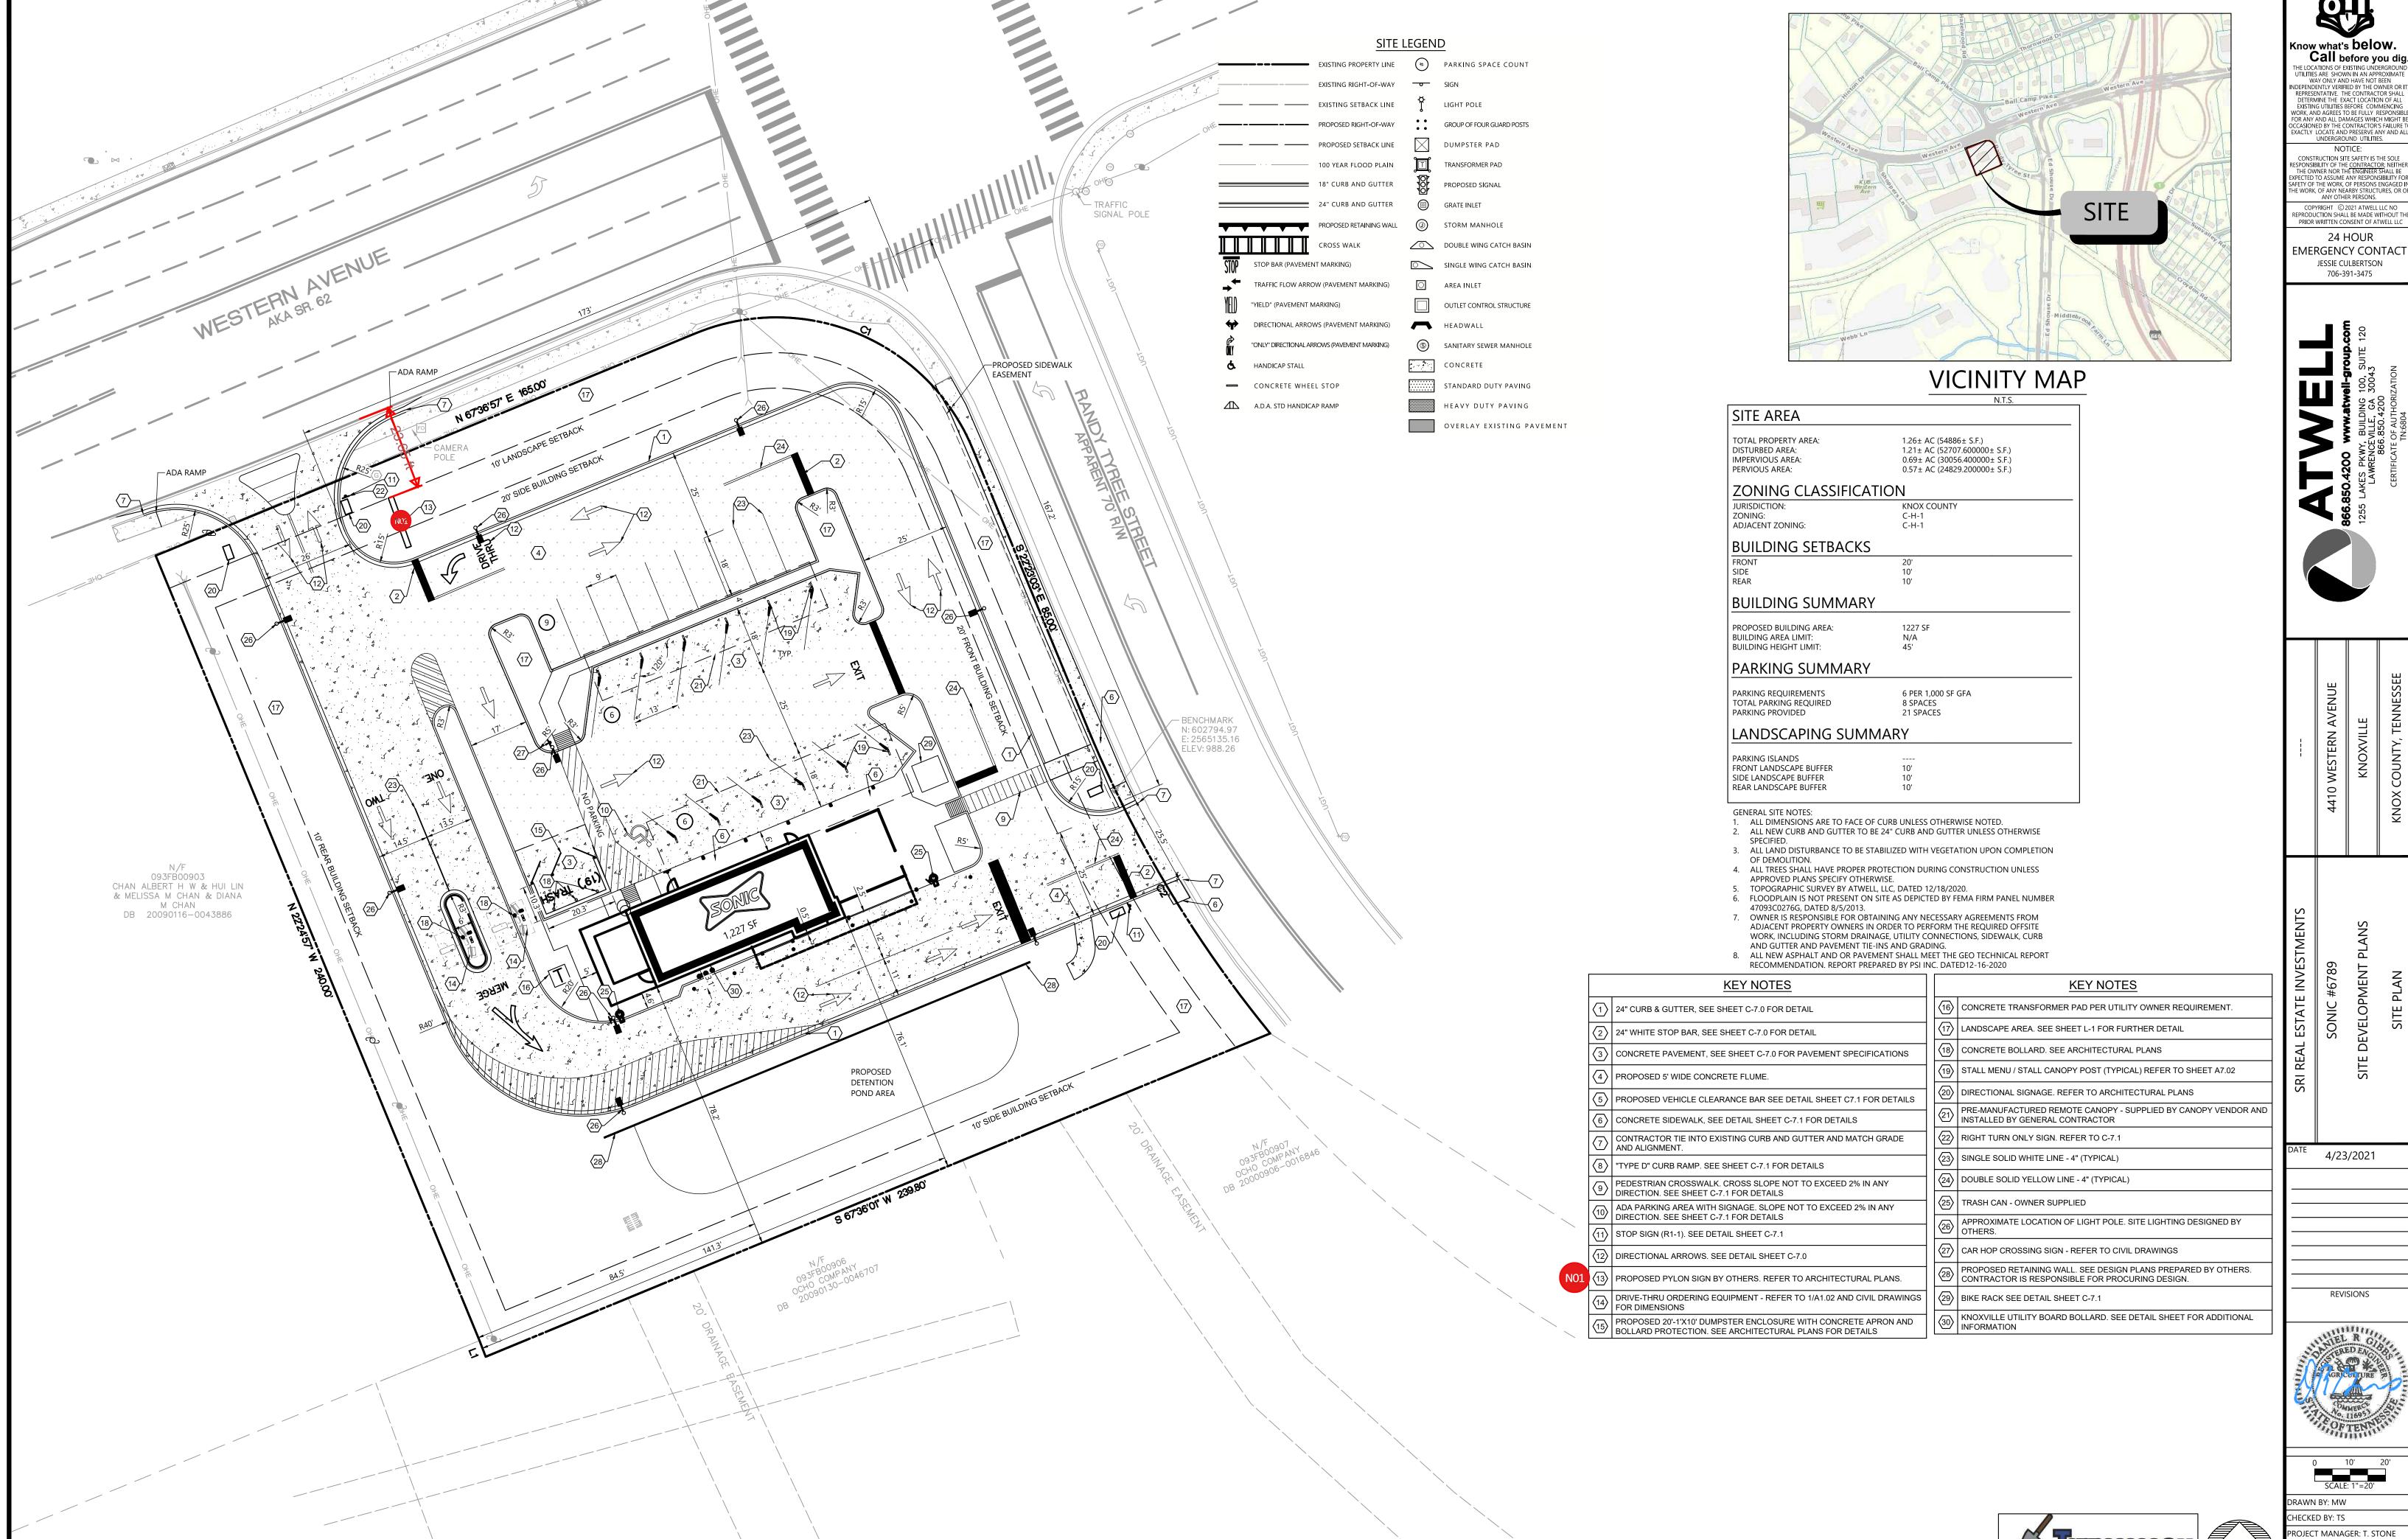

### 4410 Western Ave

9-B-21-VA Ashli Smith

9A21VA: 3903 Whedbee Dr - Operations has No Comment

9B21VA: 4410 Western Ave - Increasing sign height from 20' to 25'. Setbacks seem to be met. - Operations

has No Comment

9C21VA: 5213 Homberg Dr – Operations has No Comment 9D21VA: 945 Dameron Ave– Operations has No Comment 9E21VA: 3841 Woodhill Pl– Operations has No Comment

Responses from District 18 Operations for this month's BZA applications are as follows:

9B21VA: 4410 Western Ave: Operations has no comment. 9E21VA: 3841 Woodhill PI: Operations has no comment. 10A21VA: 6005 Kingston Pike: Operations has no comment. 10B21VA: 210 Stratford Rd: Operations has no comment.

https://knoxvilletn.gov/government/boards commissions/board of zoning appeals/application packets

9B21VA: 4410 Western Ave 9E21VA: 3841 Woodhill Pl