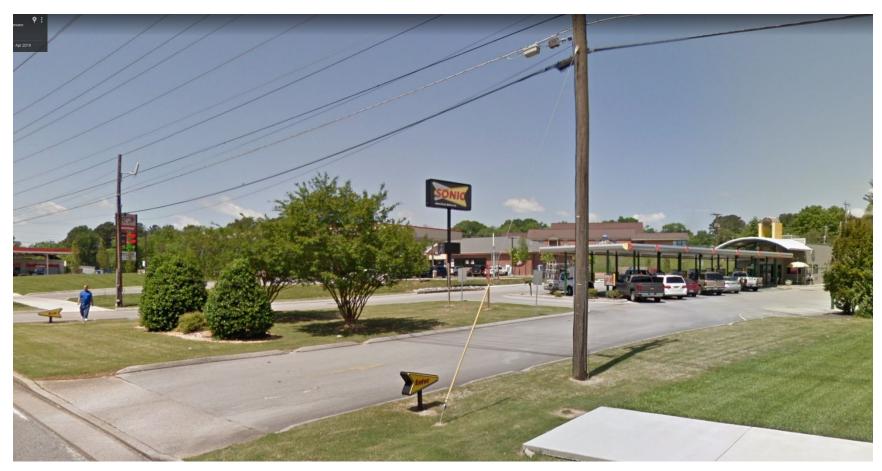

pected email - STS-Security. \*\*\*

Good morning Steve,

Please have your staff review the applications located from the link below\_and provide your response by 10/11/21.

https://knoxvilletn.gov/government/boards commissions/board of zoning appeals/application packets

9B21VA: 4410 Western Ave 9E21VA: 3841 Woodhill Pl

### Sonic, Horsetooth Drive, Fort Collins, CO

Use of ground sign on corner. Places parking at rear of building.



### McDonalds, S College Ave, Fort Collins, CO

Use of pole sign and a ground directory sign. Trees are trimmed to be higher than the sign height for the directory sign.



EXHIBIT SUBMITTED BY OPPOSITION SPEAKER KEVIN MURPHY

# Sonic, Third Ave N and Fifth Ave N, Franklin TN

Use of ground sign on corner of property



# Sonic, 4411 TN 58, Chattanooga, TN