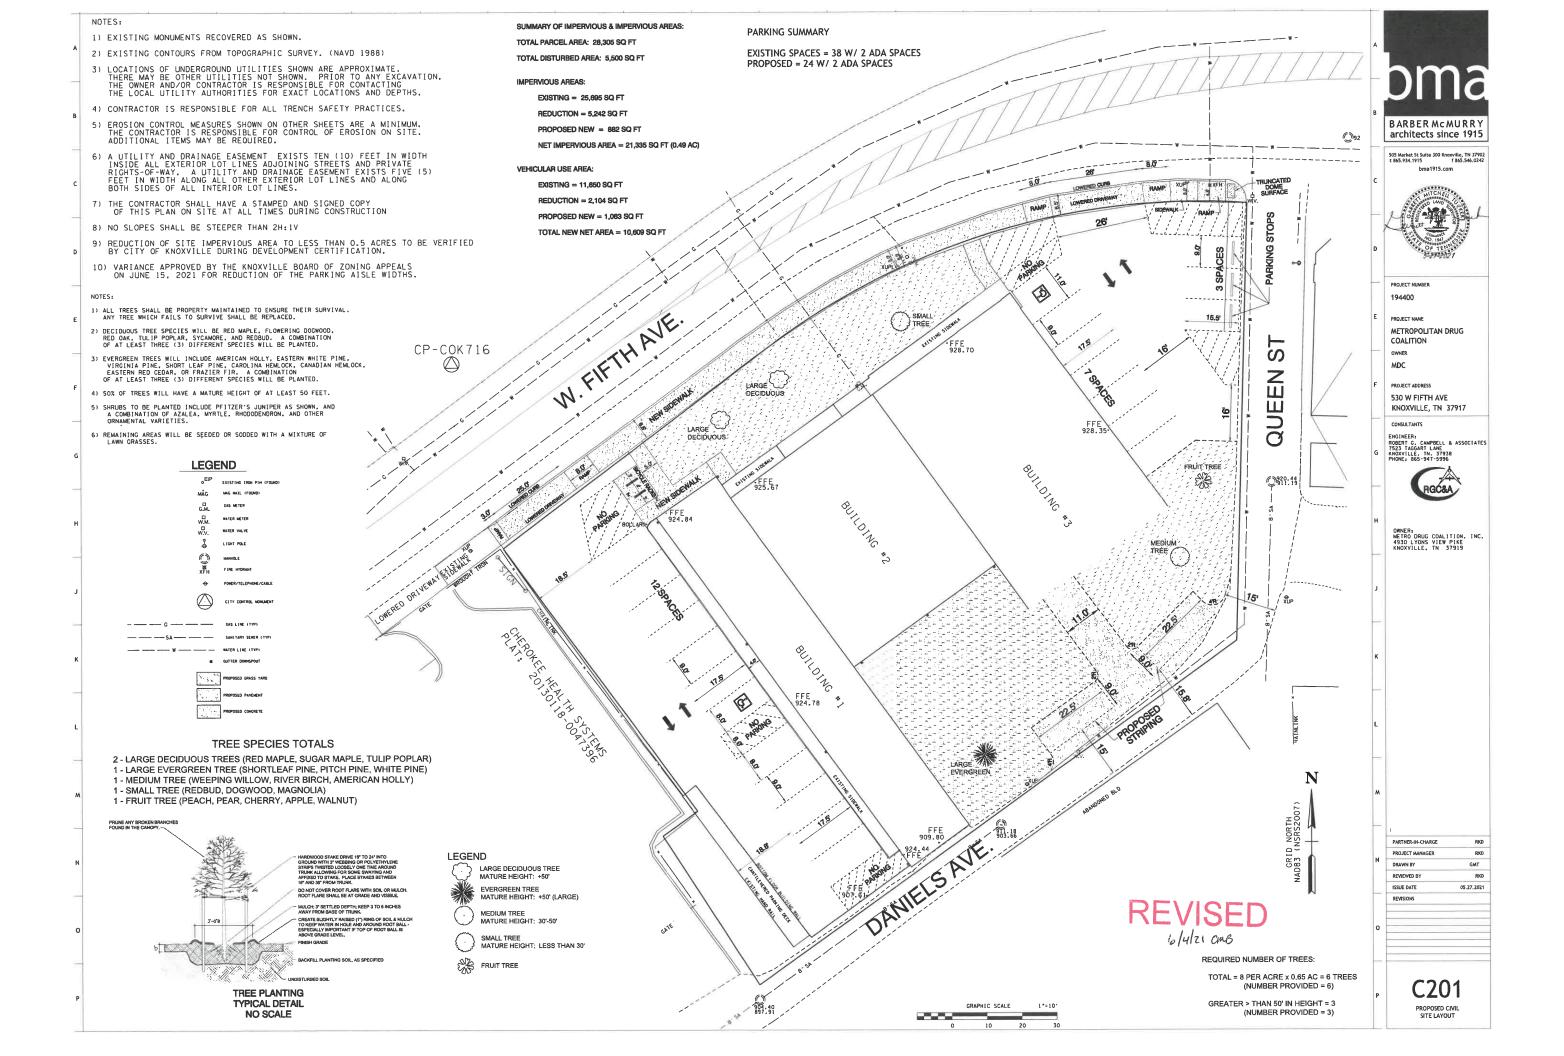

| <b>F:</b> 1 | 1 | 44 |
|-------------|---|----|
| HП          | e | #  |

| 6- | A | -2 | - | VA |
|----|---|----|---|----|
|----|---|----|---|----|

| CITY OF KNOXVILLE BOARD C                                                                                                                                                                                                                                                                                                                                                                                                                                                                                                                                                                                                                                                                                                                                                      | F ZO      | NINC     | APPEALS APPLI                | CATION                 |
|--------------------------------------------------------------------------------------------------------------------------------------------------------------------------------------------------------------------------------------------------------------------------------------------------------------------------------------------------------------------------------------------------------------------------------------------------------------------------------------------------------------------------------------------------------------------------------------------------------------------------------------------------------------------------------------------------------------------------------------------------------------------------------|-----------|----------|------------------------------|------------------------|
|                                                                                                                                                                                                                                                                                                                                                                                                                                                                                                                                                                                                                                                                                                                                                                                |           |          |                              | Carthy Page 1          |
| Click on Meeting Schedule, Deadlines and Fees for information                                                                                                                                                                                                                                                                                                                                                                                                                                                                                                                                                                                                                                                                                                                  |           |          |                              |                        |
| APPLICANT INFORMATION                                                                                                                                                                                                                                                                                                                                                                                                                                                                                                                                                                                                                                                                                                                                                          | APPLIC    | ANT IS:  |                              | PERTAINS TO:           |
| Name Robert Campbell & Associates                                                                                                                                                                                                                                                                                                                                                                                                                                                                                                                                                                                                                                                                                                                                              | Owner     |          | New Structure                |                        |
| Street Address 7523 Taggart Lane                                                                                                                                                                                                                                                                                                                                                                                                                                                                                                                                                                                                                                                                                                                                               | Contracto | or 📙     | Modification of Existing Str | ucture 🗀               |
| City, State, Zip Knoxville, TN 37938                                                                                                                                                                                                                                                                                                                                                                                                                                                                                                                                                                                                                                                                                                                                           | Tenant    |          | Off Street Parking           |                        |
| Phone Number (865) 947-5996                                                                                                                                                                                                                                                                                                                                                                                                                                                                                                                                                                                                                                                                                                                                                    | Other     | <u> </u> | Signage                      | H                      |
| Email gtucker@rgc-a.com                                                                                                                                                                                                                                                                                                                                                                                                                                                                                                                                                                                                                                                                                                                                                        | A REQU    | EST FOR  | Other                        | STOKE TO SHE A LOVE II |
| Zoning Variance (Building Permit Denied)                                                                                                                                                                                                                                                                                                                                                                                                                                                                                                                                                                                                                                                                                                                                       | A KEGO    | Extensi  | on of Non-Conforming Use/o   | or Structure           |
| Appeal of Administrative Official's Decision                                                                                                                                                                                                                                                                                                                                                                                                                                                                                                                                                                                                                                                                                                                                   |           |          | terpretation                 |                        |
|                                                                                                                                                                                                                                                                                                                                                                                                                                                                                                                                                                                                                                                                                                                                                                                | TY INFO   | RMATIC   |                              | TAL OZGAZ              |
| Street Address 530 W Fifth Ave                                                                                                                                                                                                                                                                                                                                                                                                                                                                                                                                                                                                                                                                                                                                                 |           |          | City, State, Zip Kno         |                        |
| See KGIS.org for Parcel # 094EN008  VARIAN                                                                                                                                                                                                                                                                                                                                                                                                                                                                                                                                                                                                                                                                                                                                     | ar Deal   | DEALEA   | and Zoning District          | DK-E                   |
| The City of Knoxville Board of Zoning Appeals shall have the power and authority to grant variances from terms of this ordinance according to the procedure and under the restrictions set out in this section.  The purpose of the variance is to modify the strict application of the specific requirements of this ordinance in the case of exceptionally irregular, narrow, shallow or steep lots, or other exceptional physical conditions, whereby such strict application would result in practical difficulty or unnecessary hardship which would deprive an owner of the reasonable use of his land. The variance shall be used only where necessary to overcome some obstacle which is preventing an owner from using his property as the zoning ordinance intended. |           |          |                              |                        |
| DESCRI                                                                                                                                                                                                                                                                                                                                                                                                                                                                                                                                                                                                                                                                                                                                                                         | PTION O   | F APPE   | AL                           |                        |
| Describe your project and why you need variances.                                                                                                                                                                                                                                                                                                                                                                                                                                                                                                                                                                                                                                                                                                                              |           |          |                              |                        |
| This request is for a reduction of the parking aisle width. The site plan proposes the renovation of two parking areas, on the east and west ends of the property. The existing backout parking on W Fifth Avenue is being deleted per City Engineering. Improvements are proposed to the existing parking areas on the east and west. These improvements consist of reorientation of the spaces which will provide new A.D.A. parking. However, the available area does not allow for the 26 feet of width required by ordinance. The aisle width on the west end is 18.5 feet, and the aisle width on the east end is 16 feet.                                                                                                                                               |           |          |                              |                        |
|                                                                                                                                                                                                                                                                                                                                                                                                                                                                                                                                                                                                                                                                                                                                                                                |           |          |                              |                        |
| Describe hardship conditions that apply to this variance.  Due to the length and width of the existing park width.                                                                                                                                                                                                                                                                                                                                                                                                                                                                                                                                                                                                                                                             |           |          |                              | ne required aisle      |
| Due to the length and width of the existing park                                                                                                                                                                                                                                                                                                                                                                                                                                                                                                                                                                                                                                                                                                                               | NT AUTH   | ORIZAT   | ION                          | ne required aisle      |