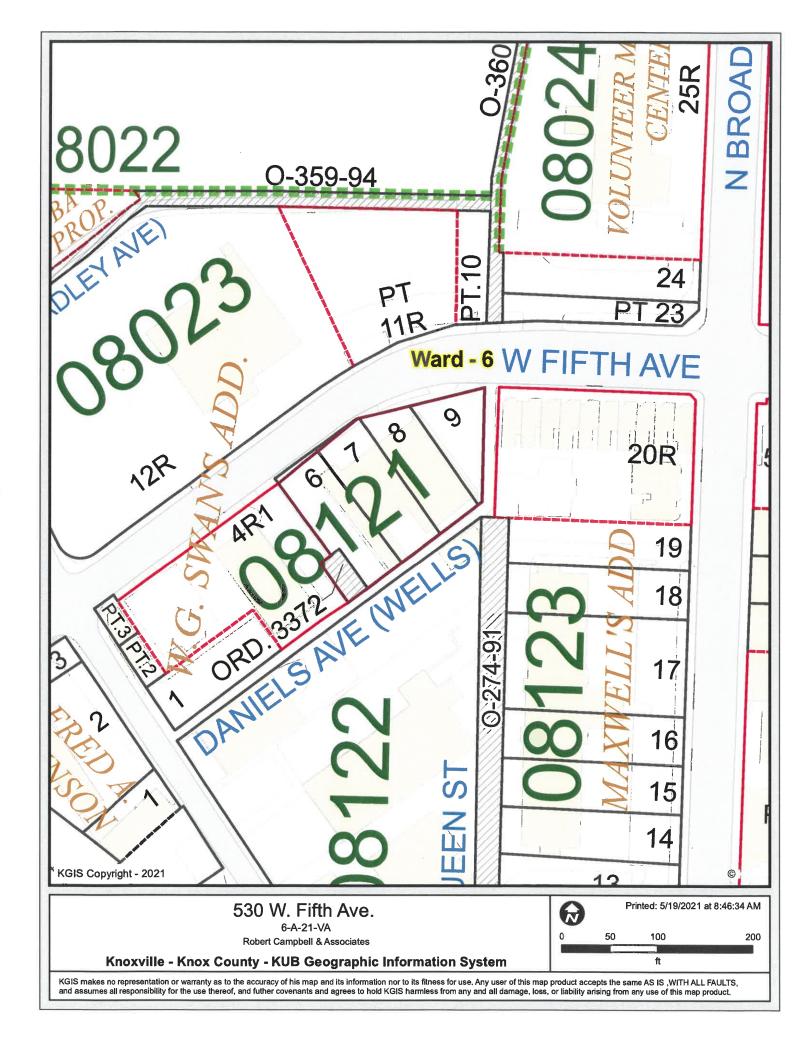

KGIS makes no representation or warranty as to the accuracy of his map and its information nor to its fitness for use. Any user of this map product accepts the same AS IS ,WITH ALL FAULTS, and assumes all responsibility for the use thereof, and futher covenants and agrees to hold KGIS harmless from any and all damage, loss, or liability arising from any use of this map product.

## 530 W. Fifth Ave.

6-A-21-VA

Robert Campbell & Associates

## Knoxville - Knox County - KUB Geographic Information System

KGIS makes no representation or warranty as to the accuracy of his map and its information nor to its fitness for use, Any user of this map product accepts the same AS IS ,WITH ALL FAULTS, and assumes all responsibility for the use thereof, and futher covenants and agrees to hold KGIS harmless from any and all damage, loss, or liability arising from any use of this map product.